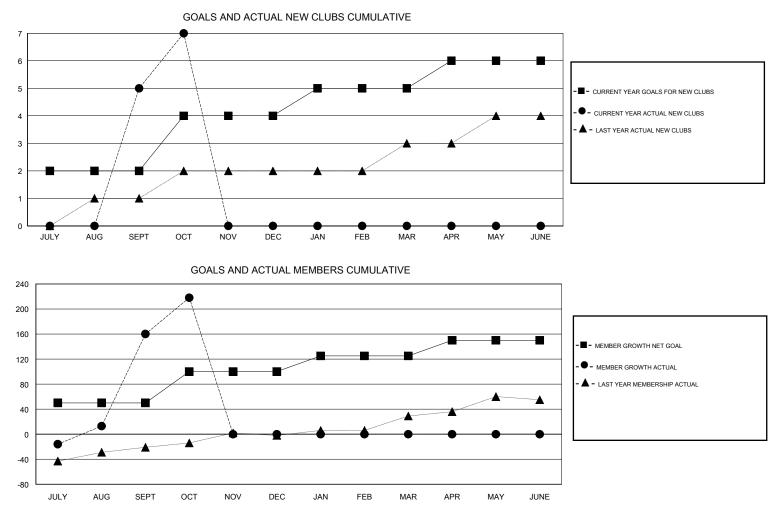

## District 301A3

Results as of: 10/31/2019

| GMT:          |               |             | GMT CA        |                       |                           |                         |                                                    |  |
|---------------|---------------|-------------|---------------|-----------------------|---------------------------|-------------------------|----------------------------------------------------|--|
|               | Club          | S           |               | Members               |                           |                         |                                                    |  |
|               | RESULTS FOR   | R 2019-2020 |               | RESULTS FOR 2019-2020 |                           |                         |                                                    |  |
| QUARTER       | NEW CLUB GOAL | NEW CLUBS   | DROPPED CLUBS | QUARTER               | MEMBER GROWTH NET<br>GOAL | MEMBER GROWTH<br>ACTUAL | DROPPED<br>MEMBERS ACTUAL<br>(including transfers) |  |
| JULY/AUG/SEPT | 2             | 5           | 2             | JULY/AUG/SEPT         | 50                        | 215                     | 49                                                 |  |
| OCT/NOV/DEC   | 2             | 2           | 0             | OCT/NOV/DEC           | 50                        | 90                      | 32                                                 |  |
| JAN/FEB/MAR   | 1             | 0           | 0             | JAN/FEB/MAR           | 25                        | 0                       | 0                                                  |  |
| APR/MAY/JUNE  | 1             | 0           | 0             | APR/MAY/JUNE          | 25                        | 0                       | 0                                                  |  |